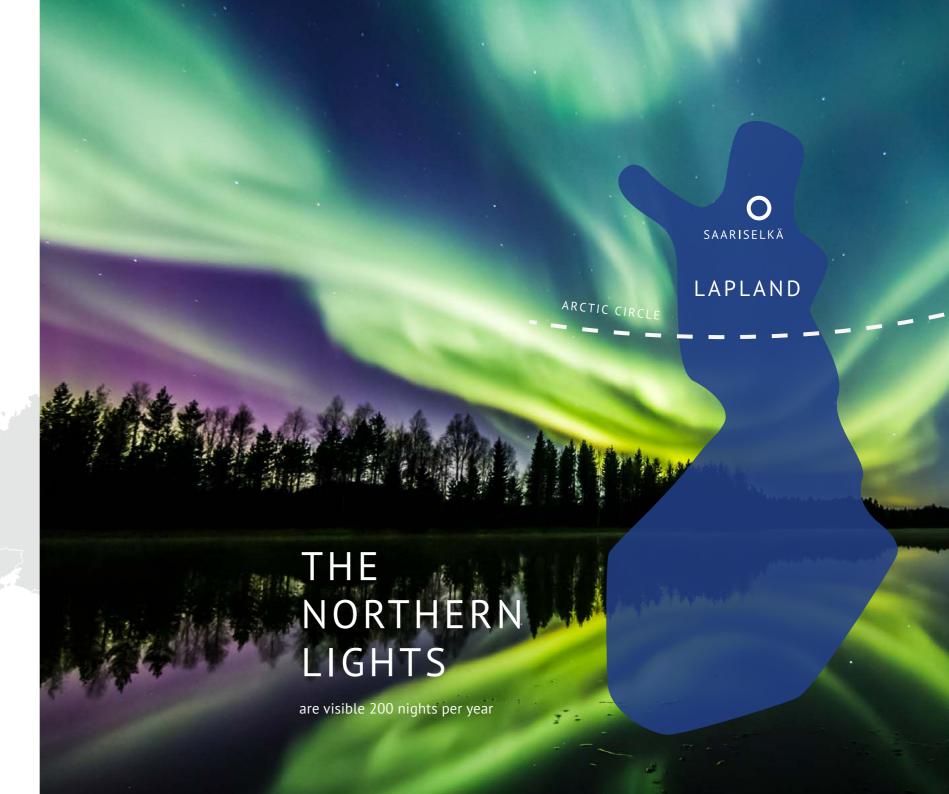

# ENJOY THE GENUINE NATURAL TRANQUILITY OF THE ARCTIC

The amazing Hotel Isomus complex will be built in a location where the northern lights create a magical atmosphere 200 nights a year and the midnight sun lights up the summer sky.

# WHY SHOULD YOU INVEST IN FINLAND AND SAARISELKÄ?

- The seasons are illuminated by the northern lights in winter and the midnight sun in summer
- A central location in Lapland with good connections
- A holiday destination surrounded by modern services
- The cradle of the fascinating Sámi culture
- An area that specialises in sustainable tourism development