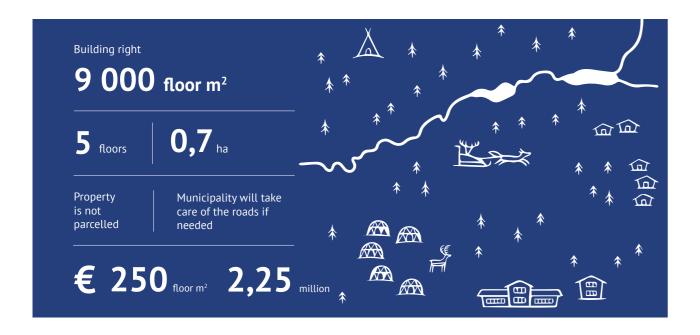

# HOTEL ISOMUS

Hotel Isomus is a unique destination being built in a central location in Lapland, near the fells of Saariselkä National Park. This is a place where experiences are derived from the exotic Arctic surroundings. Investing in the sensitive beauty and clean surroundings of the northern nature and sustainable tourism development will give you the best services and a piece of northern heaven.

# UNIQUE OPPORTUNITY

This is a unique opportunity to invest in world's leading tourist destination. Isomus is finnish and means Big golden nugget.