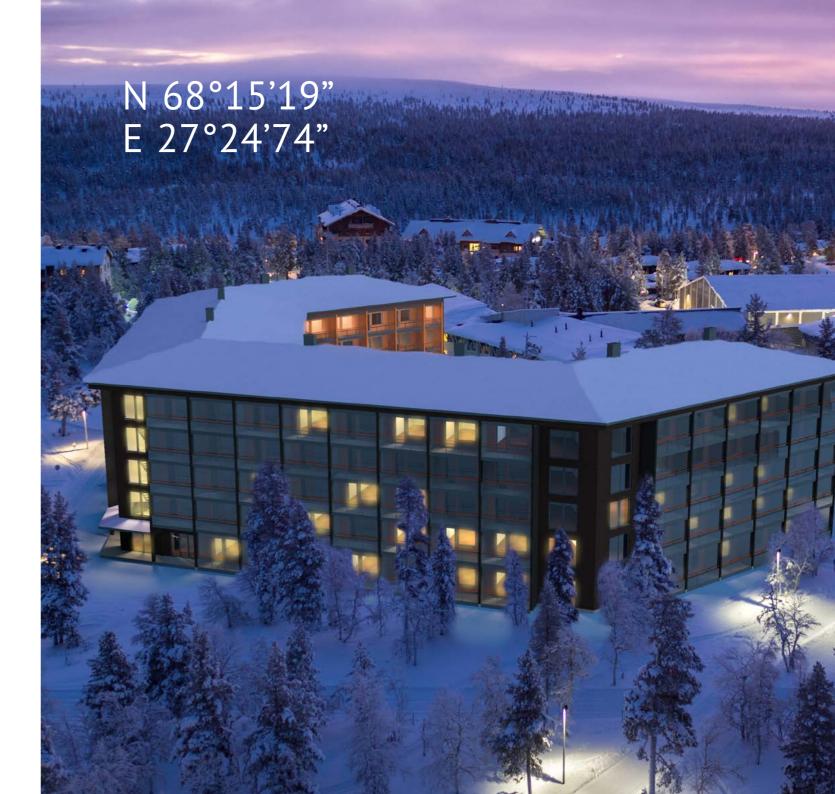

# HOTEL ISOMUS

Hotel Isomus is a unique destination being built in a central location in Lapland, near the fells of Saariselkä National Park. This is a place where experiences are derived from the exotic Arctic surroundings. Investing in the sensitive beauty and clean surroundings of the northern nature and sustainable tourism development will give you the best services and a piece of northern heaven.

# ENJOY THE GENUINE NATURAL TRANQUILITY OF THE ARCTIC

The amazing Hotel Isomus complex will be built in a location where the northern lights create a magical atmosphere 200 nights a year and the midnight sun lights up the summer sky.