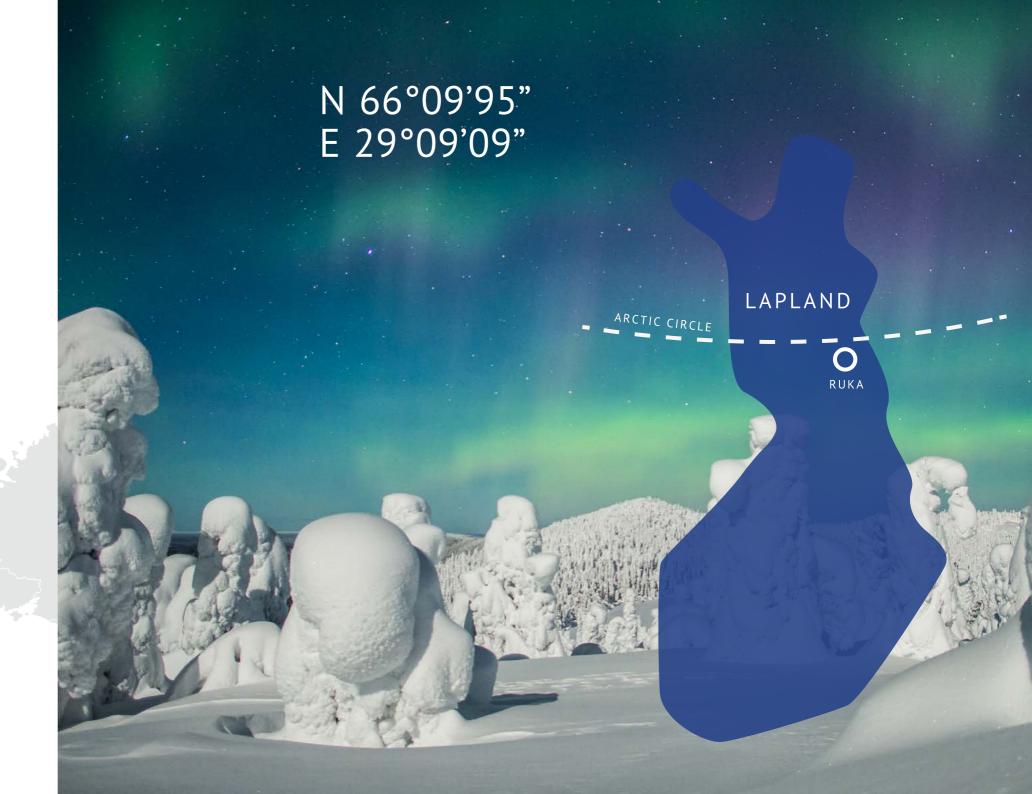

# RUKA VALLEY

**RUKA-LAPLAND-FINLAND** 

## SURROUNDED BY THE CLEAN NORTHERN NATURE

The pedestrian village of Ruka is nestled between the northern forest nature of Oulanka National Park and Valtavaara Nature Reserve.

The sparkling waters, clean air and ancient fir trees of Kuusamo provide a breath-taking setting for outdoor recreation, experience tourism and new cultural experiences.

# WHY SHOULD YOU INVEST IN FINLAND AND RUKA?

- The ski season lasts for more than 200 days each year
- Bright summer nights and shimmering northern lights during winter
- A uniquely clean and peaceful forest nature
- Interesting activities for tourists of all types
- A diverse range of accommodation
- A food culture enriched by ingredients from the forest